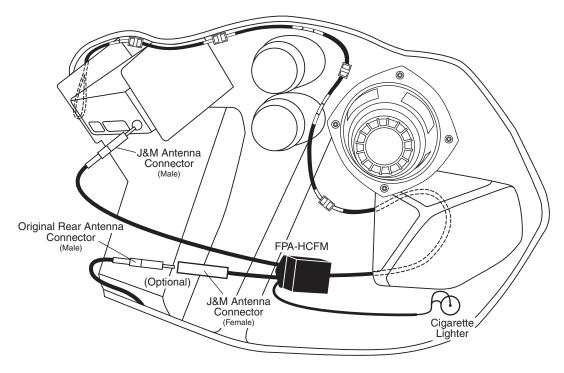

## **Installation and Instructions**

1. Remove the windshield and outer fairing shell.

2. Mount the J&M FPA-HCFM power module inside the left side of the inner fairing near the cigarette lighter socket using the twosided tape already affixed to the module. (See Diagram)

3. Route the antenna lead-wire upward along the left side of the inner fairing, across the top and into the upper right hand corner of the inner fairing. Secure the antenna wire using the provided adhesive clips. (See Diagram)

4. Unplug your stock antenna cable from the radio and plug the J&M antenna connector into the radio in its place. **Note:** If you wish to retain your original antenna rear assembly you may simply plug it into the additional female connector from the J&M FPA-HCFM unit. **(See Diagram)** 

5. Unplug the original power and ground connectors from the cigarette lighter socket. Plug the piggy-back style connectors on the J&M FPA-HCFM power/ground wires onto the cigarette lighter socket assembly. Then plug the original power and ground connectors onto the piggy-back style terminals on the J&M power harness. **Note:** (Be sure to observe correct polarity when making the power and ground connections.) (See Diagram)