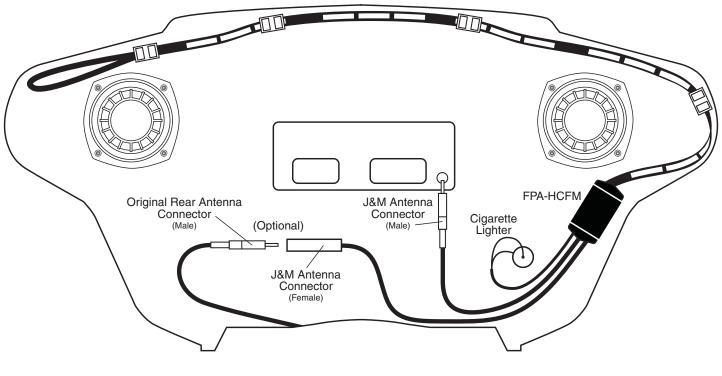

## **Installation and Instructions**

1. Remove the windshield and outer fairing shell.

2. Mount the J&M FPA-HCFM power module inside the left side of the inner fairing near the cigarette lighter socket using the twosided tape already affixed to the module. (See Diagram)

3. Route the antenna lead-wire upward along the left side of the inner fairing, across the top and into the upper right hand corner of the inner fairing. Secure the antenna wire using the provided adhesive clips. (See Diagram)

4. Unplug your stock antenna cable from the radio and plug the J&M antenna connector into the radio in its place. **Note:** If you wish to retain your original antenna rear assembly you may simply plug it into the additional female connector from the J&M FPA-HCFM unit. **(See Diagram)** 

5. Unplug the original power and ground connectors from the cigarette lighter socket. Plug the piggy-back style connectors on the J&M FPA-HCFM power/ground wires onto the cigarette lighter socket assembly. Then plug the original power and ground connectors onto the piggy-back style terminals on the J&M power harness. **Note:** (Be sure to observe correct polarity when making the power and ground connections.) (See Diagram)