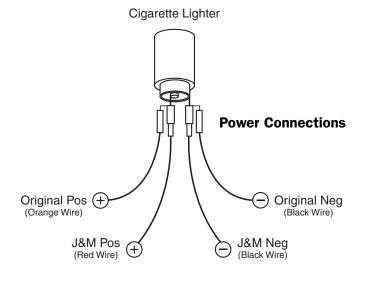

5. Unplug the original power and ground connectors from the cigarette lighter socket. Plug the piggy-back style connectors on the J&M FPA-HCFM power/ground wires onto the cigarette lighter socket assembly. Then plug the original power and ground connectors onto the piggy-back style terminals on the J&M power harness. **Note:** (Be sure to observe correct polarity when making the power and ground connections.) (See Diagram)