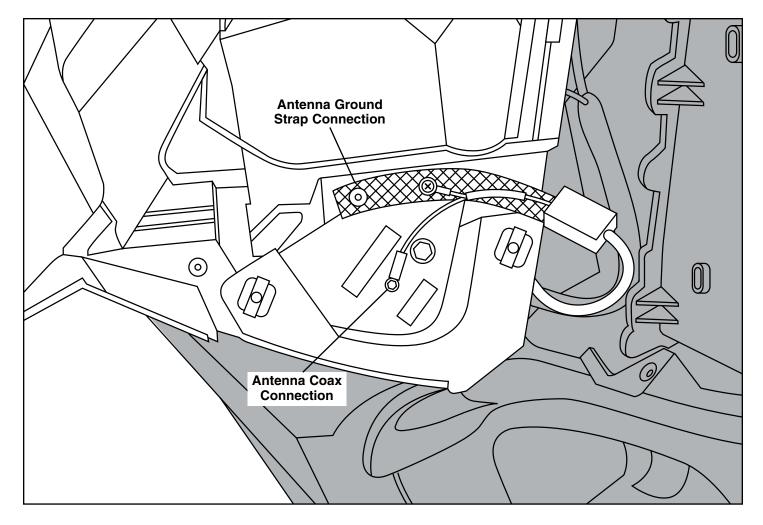

## **Installation Instructions**

- 1. Remove the passenger backrest pad from the rear trunk.
- 2. Remove the rear body panel from the rear trunk.
- 3. Remove the rubber boot/cover from the stock antenna staff.
- Remove the stock antenna staff from the left-side speaker pod/ armrest assembly.
- Remove the complete left-side speaker pod/armrest assembly from the rear trunk.
- Carefully disconnect the speaker wires, the antenna coax connector, and the antenna ground strap from the speaker pod/ armrest assembly. (See Diagram)

- 7. Remove the painted body panel from the speaker pod/armrest assembly.
- Remove the stock antenna base/adapter from the speaker pod/ armrest assembly and install the J&M antenna base/adapter in it's place.
- 9. Reassemble the motorcycle in reverse order of disassembly.
- 10. Install the J&M antenna staff.
- 11. Reinstall the stock rubber boot/cover over the J&M antenna.
- 12. The antenna staff has been pre-tuned for this specific CB application. No further tuning is required.